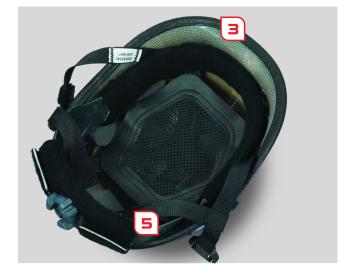

#### FEATURES & BENEFITS

- RUGGED COMPOSITE SHELL
  Kevlar® and fiberglass-reinforced shell with
  beaded edge trim offers exceptional
  durability, impact resistance, and lasting
  protection.
- Delivers extended coverage for the face, neck, ears, and head, offering superior protection against heat, flames, and debris.
- PREMIUM COMFORT
  Soft, breathable merino padding wicks
  moisture away, ensuring all-day comfort
  during demanding operations.
- 4 **FIGURE STRAPS**Flame-resistant straps enable secure, easy attachment of essential gear.
- Modular design allows for quick assembly and disassembly, making cleaning and decontamination effortless.

## SPECIFICATIONS

| Base Weight          | 20.32oz (576g)                                                                |
|----------------------|-------------------------------------------------------------------------------|
| Dimensions           | Length: 12.20 (31cm)<br>Width: 8.66 (22cm)<br>Height: 7.09 (18cm)             |
| Outer Shell Material | Kevlar® and fiberglass-reinforced<br>composite shell with beaded edge<br>trim |
| Headband Size        | Adjustable ratchet headband accommodates 6 ½" - 8 ½" hat size (52-65cm)       |
| Suspension           | 6-point ribbon suspension system with air mesh and leather crown support      |
| Chinstrap            | 3-point attachment complete with quick-release buckle                         |
| Neck Protection      | Single-layer black Nomex® wrap<br>shroud                                      |
| Reflective Trim      | 4-piece 3M680 silver/white                                                    |