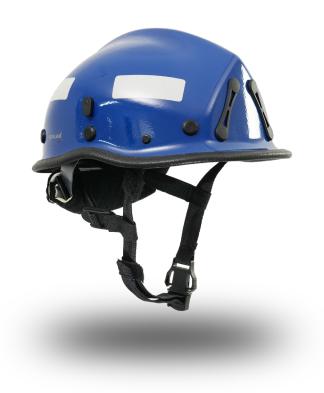

# WILDLAND FIRE HELMET

The R5SL Smokejumper Wildland Fire Helmet offers durable protection with a DuPont™ Kevlar® shell, DuPont™ Nomex® wrap shroud, and merino padding for all-day comfort in extreme conditions. Flame-resistant straps and a modular design ensure firefighters stay safe, equipped, and ready for any challenge.

## **WILDLAND FIRE HELMET**