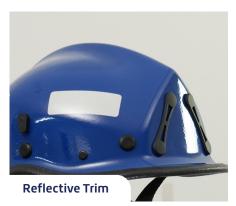

## SPECIFICATIONS

| Base Weight          | 20.32oz (576g)                                                                |
|----------------------|-------------------------------------------------------------------------------|
| Dimensions           | Length: 12.20 (31cm)<br>Width: 8.66 (22cm)<br>Height: 7.09 (18cm)             |
| Outer Shell Material | Kevlar® and fiberglass-reinforced<br>composite shell with beaded edge<br>trim |
| Headband Size        | Adjustable ratchet headband accommodates 6 ½" - 8 ½" hat size (52-65cm)       |
| Suspension           | 6-point ribbon suspension system with air mesh and leather crown support      |
| Chinstrap            | 3-point attachment complete with quick-release buckle                         |
| Neck Protection      | Single-layer black Nomex® wrap<br>shroud                                      |
| Reflective Trim      | 4-piece 3M680 silver/white                                                    |