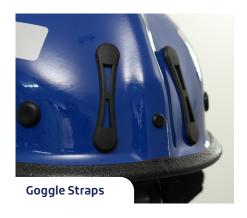

| Warranty                        | Express 10-year warranty: shell, liner, suspension<br>Limited 2-year warranty: ear flaps, eye/<br>face protection, chinstrap, trim                                                                                                                                                                                                                         |
|---------------------------------|------------------------------------------------------------------------------------------------------------------------------------------------------------------------------------------------------------------------------------------------------------------------------------------------------------------------------------------------------------|
| Colors *Available in gloss only | Satin & Gloss  Black Red White Yellow Orange  Rescue *UK Green Blue  Premium Gloss  Hi-Vis Silver Photolume Hi-Vis Orange                                                                                                                                                                                                                                  |
| Accessory Mounts                | <ul> <li>Headlamp straps – two fire-retardant rubber straps located at the front of helmet</li> <li>Goggle straps – two fire-retardant rubber straps located at the back of helmet</li> <li>Goggle strap locator clips – two fire-retardant clips located on the left and right mid-rear of helmet</li> <li>Ear muff brackets (0012 style only)</li> </ul> |
| Optional Accessories            | <ul> <li>Universal downsizing adjustment kit</li> <li>EZ8C ear muffs (0012 style only)</li> </ul>                                                                                                                                                                                                                                                          |