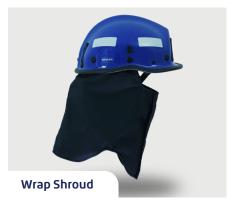

#### FEATURES & BENEFITS

- RUGGED COMPOSITE SHELL
  Kevlar® and fiberglass-reinforced shell with
  beaded edge trim offers exceptional
  durability, impact resistance, and lasting
  protection.
- Delivers extended coverage for the face, neck, ears, and head, offering superior protection against heat, flames, and debris.
- PREMIUM COMFORT
  Soft, breathable merino padding wicks
  moisture away, ensuring all-day comfort
  during demanding operations.
- 4 **FIGURE STRAPS**Flame-resistant straps enable secure, easy attachment of essential gear.
- Modular design allows for quick assembly and disassembly, making cleaning and decontamination effortless.

## SPECIFICATIONS

| Base Weight          | 20.32oz (576g)                                                                |
|----------------------|-------------------------------------------------------------------------------|
| Dimensions           | Length: 12.20 (31cm)<br>Width: 8.66 (22cm)<br>Height: 7.09 (18cm)             |
| Outer Shell Material | Kevlar® and fiberglass-reinforced<br>composite shell with beaded edge<br>trim |
| Headband Size        | Adjustable ratchet headband accommodates 6 ½" - 8 ½" hat size (52-65cm)       |
| Suspension           | 6-point ribbon suspension system with air mesh and leather crown support      |
| Chinstrap            | 3-point attachment complete with quick-release buckle                         |
| Neck Protection      | Single-layer black Nomex® wrap<br>shroud                                      |
| Reflective Trim      | 4-piece 3M680 silver/white                                                    |