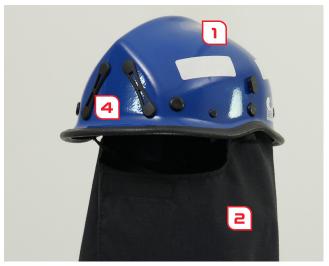

#### FEATURES & BENEFITS

- RUGGED COMPOSITE SHELL
  Kevlar® and fiberglass-reinforced shell with
  beaded edge trim offers exceptional
  durability, impact resistance, and lasting
  protection.
- Delivers extended coverage for the face, neck, ears, and head, offering superior protection against heat, flames, and debris.
- PREMIUM COMFORT
  Soft, breathable merino padding wicks
  moisture away, ensuring all-day comfort
  during demanding operations.
- 4 **FIGURE STRAPS**Flame-resistant straps enable secure, easy attachment of essential gear.
- Modular design allows for quick assembly and disassembly, making cleaning and decontamination effortless.

## SPECIFICATIONS

| Base Weight          | 20.32oz (576g)                                                                |
|----------------------|-------------------------------------------------------------------------------|
| Dimensions           | Length: 12.20 (31cm)<br>Width: 8.66 (22cm)<br>Height: 7.09 (18cm)             |
| Outer Shell Material | Kevlar® and fiberglass-reinforced<br>composite shell with beaded edge<br>trim |
| Headband Size        | Adjustable ratchet headband accommodates 6 ½" - 8 ½" hat size (52-65cm)       |
| Suspension           | 6-point ribbon suspension system with air mesh and leather crown support      |
| Chinstrap            | 3-point attachment complete with quick-release buckle                         |
| Neck Protection      | Single-layer black Nomex® wrap<br>shroud                                      |
| Reflective Trim      | 4-piece 3M680 silver/white                                                    |