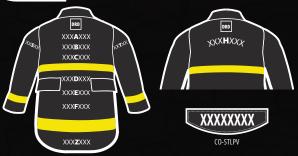

## **CUSTOMIZE YOUR GEAR**

Contact Lakeland for a direct buying process

The coat tail comes standard on the Challenge Stealth gear. Offerings include direct sew on the tail or add the CO-STLPV velcro name plaque designed for the tail shape.